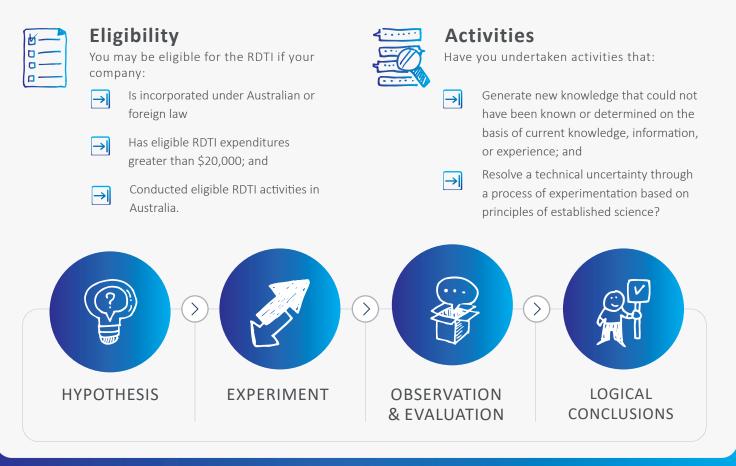

### **R&D** Tax Incentive **Agricultural Development**

The Research and Development Tax Incentive (RDTI) encourages Australian businesses to invest in innovation and new technologies through providing a tax break for eligible activities.